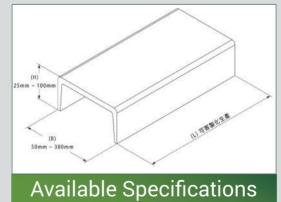

## **PRODUCT**SECTION STEEL

| Height (H)     | 100mm ~ 500mm |
|----------------|---------------|
| Width (B)      | 50mm ~ 200mm  |
| Thickness (T1) | 6mm ~ 30mm    |
| Thickness (T2) | 7mm ~ 50mm    |
| Length (L)     | Customization |