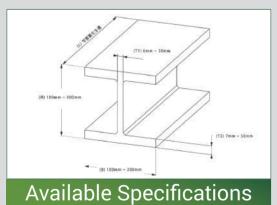

## **PRODUCT**SECTION STEEL

| Height (H)     | 100mm ~ 500mm |
|----------------|---------------|
| Width (B)      | 50mm ~ 200mm  |
| Thickness (T1) | 6mm ~ 30mm    |
| Thickness (T2) | 7mm ~ 50mm    |
| Length (L)     | Customization |