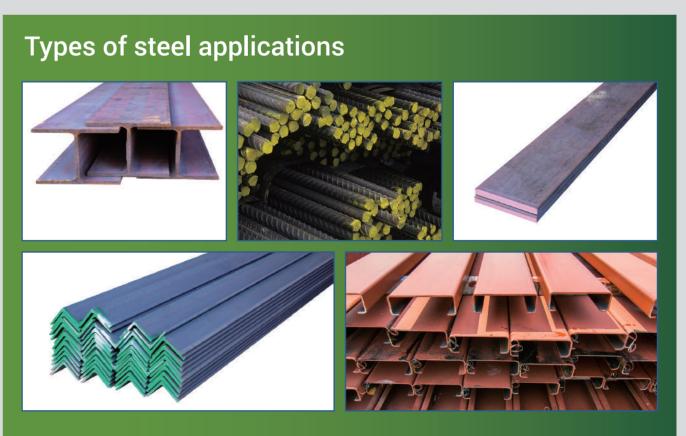

## **PRODUCT**STEEL PLATE

## **PRODUCT**SECTION STEEL

| Height (H)     | 100mm ~ 500mm |
|----------------|---------------|
| Width (B)      | 50mm ~ 200mm  |
| Thickness (T1) | 6mm ~ 30mm    |
| Thickness (T2) | 7mm ~ 50mm    |
| Length (L)     | Customization |