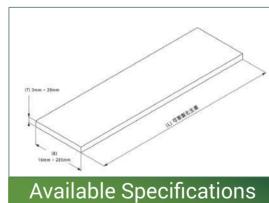

| Width (B)     | 16mm ~ 205mm  |
|---------------|---------------|
| Thickness (T) | 3mm ~ 28mm    |
| Length (L)    | Customization |

| Width (B)     | 50mm ~ 380mm  |
|---------------|---------------|
| Thickness (T) | 25mm ~ 100mm  |
| Length (L)    | Customization |