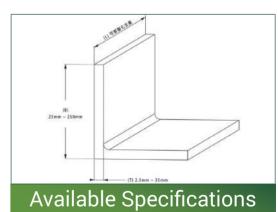

## **PRODUCT**SECTION STEEL

| Height (H)     | 100mm ~ 500mm |
|----------------|---------------|
| Width (B)      | 50mm ~ 200mm  |
| Thickness (T1) | 6mm ~ 30mm    |
| Thickness (T2) | 7mm ~ 50mm    |
| Length (L)     | Customization |

| Width (B)     | 16mm ~ 205mm  |
|---------------|---------------|
| Thickness (T) | 3mm ~ 28mm    |
| Length (L)    | Customization |

| Width (B)     | 50mm ~ 380mm  |
|---------------|---------------|
| Thickness (T) | 25mm ~ 100mm  |
| Length (L)    | Customization |

| Width (B)     | 25mm ~ 250mm  |
|---------------|---------------|
| Thickness (T) | 2.5mm ~ 35mm  |
| Length (L)    | Customization |

09 |