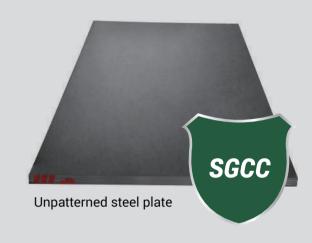

## **PRODUCT**STEEL PLATE

#### Available Specifications

| Thickness(T) | 1.2mm ~ 32mm      |
|--------------|-------------------|
| SIZE         | 4'*8' ~ 5'*10' or |
|              | Customization     |