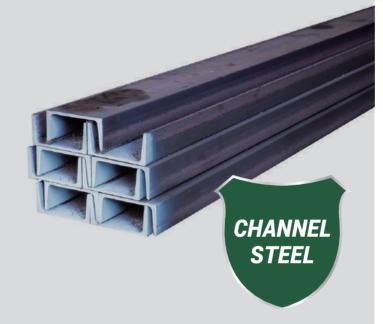

## **PRODUCT**SECTION STEEL

| Height (H)     | 100mm ~ 500mm |
|----------------|---------------|
| Width (B)      | 50mm ~ 200mm  |
| Thickness (T1) | 6mm ~ 30mm    |
| Thickness (T2) | 7mm ~ 50mm    |
| Length (L)     | Customization |