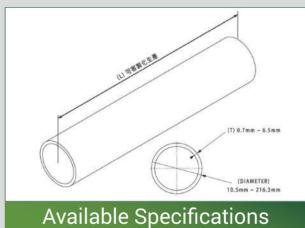

#### Available Specifications

| Width (B)     | 15mm ~ 100mm  |
|---------------|---------------|
| Thickness (T) | 2mm ~ 16mm    |
| Length (L)    | Customization |

| DIAMETER      | 10.5mm ~ 216.3mm |
|---------------|------------------|
| Thickness (T) | 0.7mm ~ 6.5mm    |
| Length (L)    | Customization    |