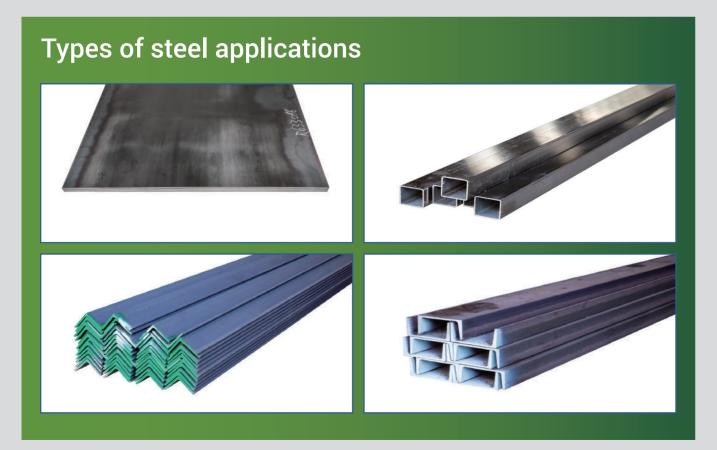

## **PRODUCT**SECTION STEEL

| Height (H)     | 100mm ~ 500mm |
|----------------|---------------|
| Width (B)      | 50mm ~ 200mm  |
| Thickness (T1) | 6mm ~ 30mm    |
| Thickness (T2) | 7mm ~ 50mm    |
| Length (L)     | Customization |

| Width (B)     | 16mm ~ 205mm  |
|---------------|---------------|
| Thickness (T) | 3mm ~ 28mm    |
| Length (L)    | Customization |

| Width (B)     | 50mm ~ 380mm  |
|---------------|---------------|
| Thickness (T) | 25mm ~ 100mm  |
| Length (L)    | Customization |

| Width (B)     | 25mm ~ 250mm  |
|---------------|---------------|
| Thickness (T) | 2.5mm ~ 35mm  |
| Length (L)    | Customization |

09 |