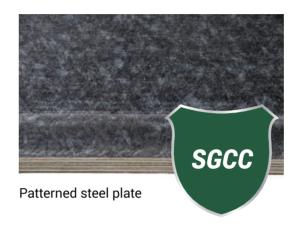

## **PRODUCT**STEEL PLATE

#### Available Specifications

| Thickness(T) | 1.2mm ~ 32mm      |
|--------------|-------------------|
| SIZE         | 4'*8' ~ 5'*10' or |
|              | Customization     |