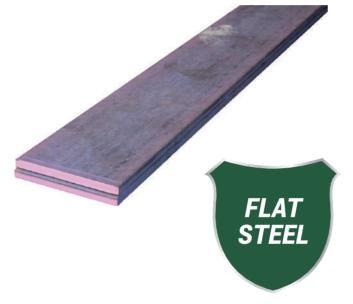

le Specifications

| Thickness(T) | 0.4mm ~ 12mm                       |
|--------------|------------------------------------|
| SIZE         | 4'*8' ~ 5'*10' or<br>Customization |



#### Available Specifications

| Thickness(T) | 2.3mm ~ 16mm      |
|--------------|-------------------|
| SIZE         | 4'*8' ~ 5'*10' or |
|              | Customization     |



#### Available Specifications

| Thickness(T) | 0.5mm ~ 2mm       |
|--------------|-------------------|
| SIZE         | 4'*8' ~ 5'*10' or |
|              | Customization     |

**07** |

## **PRODUCT**SECTION STEEL





| Height (H)     | 100mm ~ 500mm |
|----------------|---------------|
| Width (B)      | 50mm ~ 200mm  |
| Thickness (T1) | 6mm ~ 30mm    |
| Thickness (T2) | 7mm ~ 50mm    |
| Length (L)     | Customization |





| Width (B)     | 16mm ~ 205mm  |
|---------------|---------------|
| Thickness (T) | 3mm ~ 28mm    |
| Length (L)    | Customization |





| Width (B)     | 50mm ~ 380mm  |
|---------------|---------------|
| Thickness (T) | 25mm ~ 100mm  |
| Length (L)    | Customization |





| Width (B)     | 25mm ~ 250mm  |
|---------------|---------------|
| Thickness (T) | 2.5mm ~ 35mm  |
| Length (L)    | Customization |

09 |

## **PRODUCT**STAINLESS STEEL



#### Available Specifications

| Width (B)     | 25mm ~ 100mm  |
|---------------|---------------|
| Thickness (T) | 2mm ~ 10mm    |
| Length (L)    | Customization |



#### Available Specifications

| Height (H) | 75mm ~ 150mm  |
|------------|---------------|
| Width (B)  | 40mm ~ 75mm   |
| Length (L) | Customization |



#### Avail