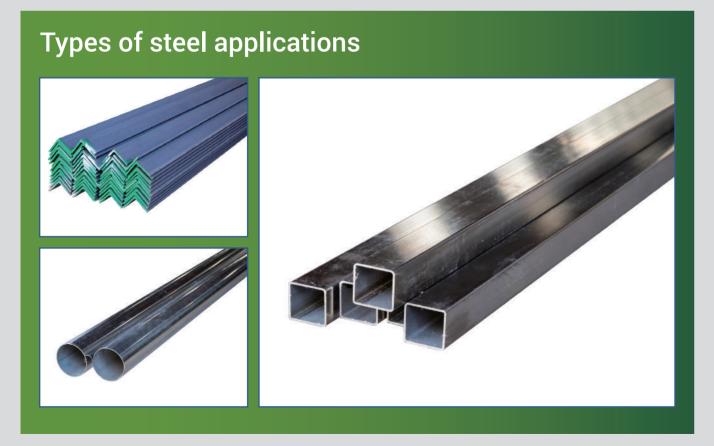

## **PRODUCT**STEEL PLATE

## **PRODUCT**SECTION STEEL

| Height (H)     | 100mm ~ 500mm |
|----------------|---------------|
| Width (B)      | 50mm ~ 200mm  |
| Thickness (T1) | 6mm ~ 30mm    |
| Thickness (T2) | 7mm ~ 50mm    |
| Length (L)     | Customization |