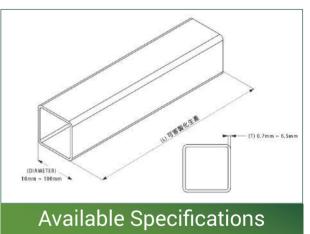

#### Available Specifications

| Width (B)     | 15mm ~ 100mm  |
|---------------|---------------|
| Thickness (T) | 2mm ~ 16mm    |
| Length (L)    | Customization |

| DIAMETER      | 10.5mm ~ 216.3mm |
|---------------|------------------|
| Thickness (T) | 0.7mm ~ 6.5mm    |
| Length (L)    | Customization    |